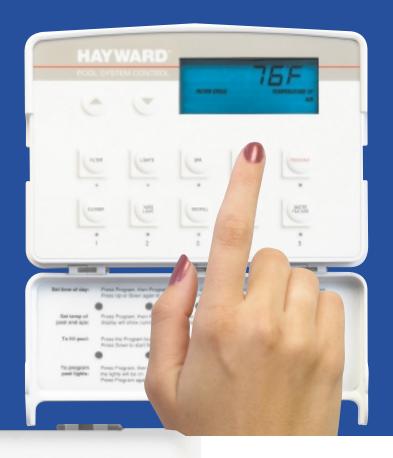

A Hayward Pool System Control is the foundation of the Totally Hayward System. Designed to manage your pool components for the best operation possible, the Hayward Pool System Controls enable you to set cleaning cycles, lighting dimness, filtration times and fill features. And with our wireless remote, managing your backyard environment is easier than ever. Your Pool System Controls from Hayward are the key to getting the best operation and longest life out of your pool components.

#### Everything should be this easy.

The following features are available on the 2100 series of Hayward Pool System Controls:

- · Indoor/outdoor installation.
- One-touch programming allows convenient access to all pool functions.
- Automated convenience features such as Waterfill and TempSeek™ adjust measurements according to your settings.
- Spa-side control enables you to control your spa's features while you relax.
- SuperCap Memory Recovery System™ retains your programming even during a power outage.
- Integrated dimmer system provides several lighting levels to create the perfect atmosphere.