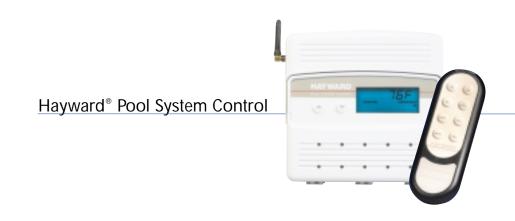

A Hayward Pool System Control is the foundation of the Totally Hayward System. Designed to manage your pool components for the best operation possible, the Hayward Pool System Controls enable you to set cleaning cycles, lighting dimness, filtration times and fill features. And with our wireless remote, managing your backyard environment is easier than ever. Your Pool System Controls from Hayward are the key to getting the best operation and longest life out of your pool components.

#### A Complete Line of Hayward Pool System Controls

From the brand new Pool Boss™ to the deluxe wireless unit, Hayward's got it under control. Manage your core pool functions with the Pool Boss or control your entire backyard environment and spa from Mode changes from pool to spa in preparation for a relaxing evening.