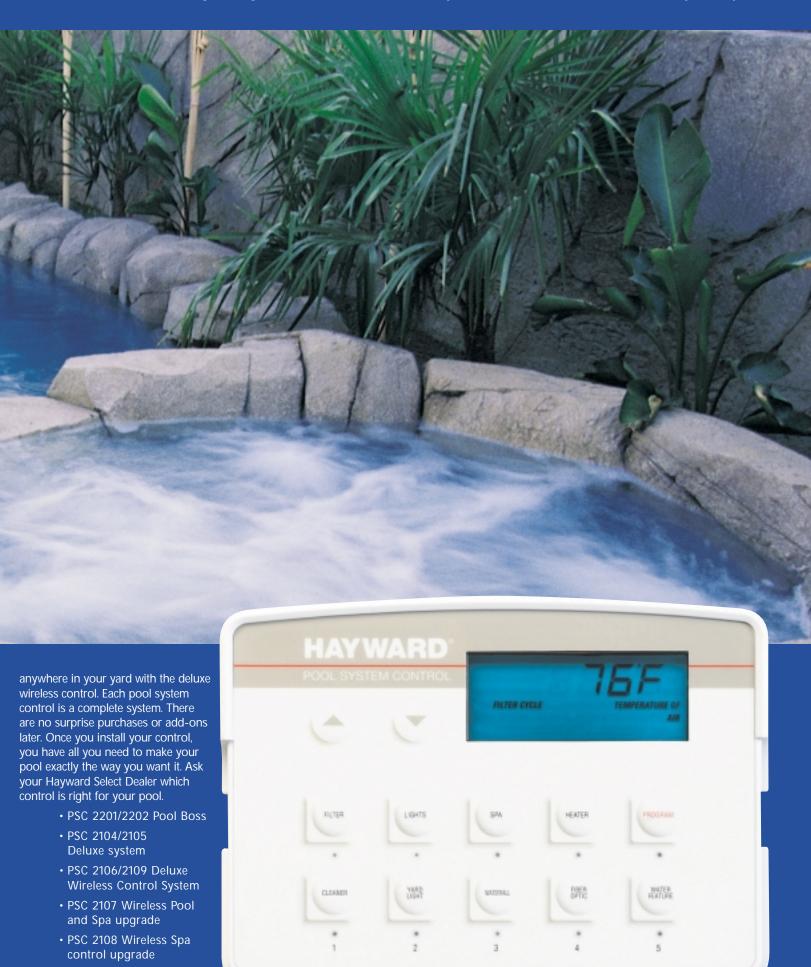

#### A Complete Line of Hayward Pool System Controls

From the brand new Pool Boss™ to the deluxe wireless unit, Hayward's got it under control. Manage your core pool functions with the Pool Boss or control your entire backyard environment and spa from Mode changes from pool to spa in preparation for a relaxing evening.

#### Product information

- PSC 2201/2202 Pool Boss— Manages basic pool functions: pump/filter, heater and two auxiliary functions of your choice.
- PSC 2104/2105 Deluxe system— Deluxe control manages up to 12 pool, spa and backyard functions with easy, one-touch programming.
- PSC 2106/2109 Deluxe pool and spa control with wireless remote— Manages pool with master control and spa with remote.
- PSC 2107 Wireless Pool and Spa upgrade— Deluxe upgrade manages pool and spa with indoor and hand-held remote operation up to 200 feet away.
- PSC 2108 Wireless Spa control upgrade—Deluxe upgrade controls spa, jets/blower, lights, heater, temperature and two additional backyard features from a wireless, floating remote up to 100 feet away.