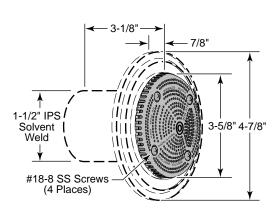

### **Description**

Non-adjustable suction fitting consists of a molded A.B.S. plastic body and cover plate.

The body has a 1-1/2" solvent weld connection.

The cover plate has an open flow area of 2.887 square inches, and is fastened to the body with four 18 - 8 stainless steel screws. Make sure all screws are tight and cover plate is tight to fitting on installation.