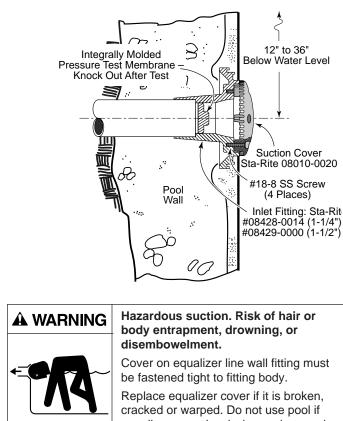

### **Description**

Non-adjustable suction fitting consists of a molded A.B.S. plastic body and cover plate.

The body has a 1-1/2" solvent weld connection.

The cover plate has an open flow area of 2.887 square inches, and is fastened to the body with four 18 - 8 stainless steel screws. Make sure all screws are tight and cover plate is tight to fitting on installation.

## Installation

Use A.B.S. to PVC transition cement to connect slip joint of wall fitting to PVC pipe. Use PVC primer on PVC pipe only. Mount equalizer/suction pipe perpendicular to inside wall of pool.

Use a 1-1/4" NPT plug on inside thread of fitting when cementing or plastering the pool wall. Remove plug after cementing, plastering or pressure testing. Clean inside surface of wall fitting, making sure that screw holes are open and free of dirt.

Place cover plate on wall fitting. Use four(4) #8 - 32 x 3/4" long machine screws provided, and screw cover plate tight on to wall fitting. Make sure there are no gaps between the side ribs of the cover plate and the surface of the wall fitting.

Provide multiple suction sources to reduce the danger of entrapment.

Flow velocity through the fitting should not exceed 6.11 feet per second at 55 GPM maximum flow. Flow rate must not exceed maximum rated flow.

Remove warning label from suction fitting after installation.