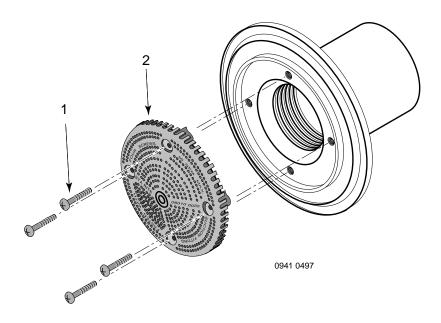

Place cover plate on wall fitting. Use four(4) #8 - 32 x 3/4" long machine screws provided, and screw cover plate tight on to wall fitting. Make sure there are no gaps between the side ribs of the cover plate and the surface of the wall fitting.

# **Cover Plate Kit**

| Key<br>No. | Part<br>Description         | Qty. | White<br>08012-0000 | Gray<br>08012-0100 | Black<br>08012-0200 |
|------------|-----------------------------|------|---------------------|--------------------|---------------------|
| 1          | Screw, #8 - 32 x 3/4"       | 4    | 37007-0585          | 37007-0585         | 37007-0585          |
| 2          | Suction Fitting Cover Plate | 1    | 08010-0020          | 08010-0020CA       | 08010-0020CB        |