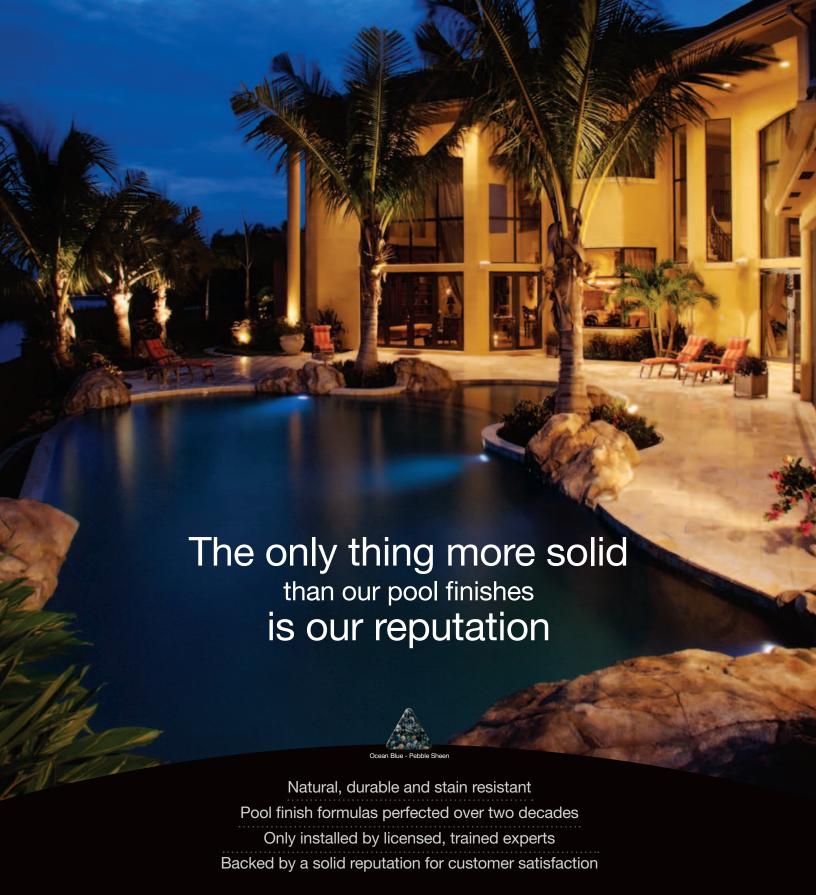

## 3 distinctive textures. 48 brilliant colors. One great finish.

Pebble Tec® brand pool finishes deliver natural elegance and long-lasting beauty. This original pebble finish is made up of naturally polished pebbles creating a slightly bumpy texture with a non-slip surface. Its unique characteristics allow a pool to blend with landscaping and water features creating the most natural environment imaginable.

Moonlight Grev

Pebble Sheen® brand pool finishes combine the natural beauty and durability of Pebble Tec with smaller pebbles to create the look of rich granite. This interior finish is lightly buffed to incorporate a luxuriously refined feel with dramatic and stylish ambiance. Its visual presentation is one of a kind and absolutely brilliant.

Pebble Fina® pool finishes unite old world elements with new world technology producing a classic look with 21st century durability. Reintroducing silica and other natural materials reinforces the durability of the finish. Stunning aggregates, seashells and exotic materials enrich the color pallet with sparkling elegance and exceptional beauty.