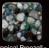

## 3 distinctive textures. 48 brilliant colors. One great finish.

Pebble Tec® brand pool finishes deliver natural elegance and long-lasting beauty. This original pebble finish is made up of naturally polished pebbles creating a slightly bumpy texture with a non-slip surface. Its unique characteristics allow a pool to blend with landscaping and water features creating the most natural environment imaginable.